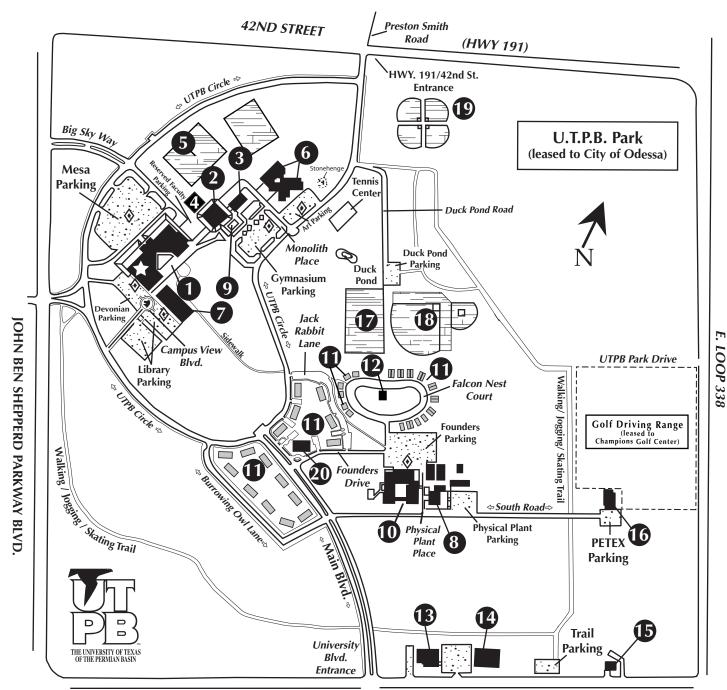

## UNIVERSITY BLVD.

- 1. Mesa Building Admissions &
- Financial Aid Offices

  2. Gymnasium Complex
- 3. Thermal Energy Plant
- 4. Gym Annex Building
- 5. Intramural/Athletic Fields
- 6. Visual Arts Studios
- 7. Library/Lecture Center
- 8. Industrial/Petroleum Technology Building
- 9. Pool
- 10. Founders Building

- 11. Student Housing
- 12. Music Building
- 13. Ellen Noël Art Museum
- 14. Presidential Museum & Leadership Library
- 15. Fire Station (City of Odessa)
- **16. PETEX**
- 17. Soccer Game Field
- 18. Ted & Jan Roden Baseball Field
- 19. Women's Softball Field
- 20. Parker Ranch House Student Housing Administration

Student Housing

Sports Fields

Parking

Visitor Parking